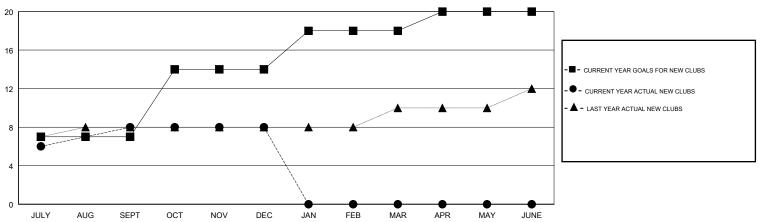

| 7             | 8         | 1             | JULY/AUG/SEPT         | 185                       | 287                     | 103                                          |
| OCT/NOV/DEC           | 7             | 0         | 3             | OCT/NOV/DEC           | 160                       | 189                     | 268                                          |
| JAN/FEB/MAR           | 4             | 0         | 0             | JAN/FEB/MAR           | 75                        | 0                       | 0                                            |
| APR/MAY/JUNE          | 2             | 0         | 0             | APR/MAY/JUNE          | 50                        | 0                       | 0                                            |

## GOALS AND ACTUAL NEW CLUBS CUMULATIVE



# GOALS AND ACTUAL MEMBERS CUMULATIVE



| DROPPED CLUBS: 4  DROPPED MEMBERS |     | 66 CLUBS OF 91 ADDED 1 OR MORE NEW MEMBERS | GENDER DISTRIBUTION  MALE 2,488 (69.77%)  FEMALE 1,078 (30.23%)  Women Percentage Fiscal Year Goal: 2% |       |
|-----------------------------------|-----|--------------------------------------------|--------------------------------------------------------------------------------------------------------|-------|
| DECEASED                          | 7   | CLICK HERE FOR CUMULATIVE                  | TOTAL FAMILY UNIT MEMBERS                                                                              | 1,450 |
| CLUB CANCELLED                    | 95  | MEMBERSHIP DATA                            |