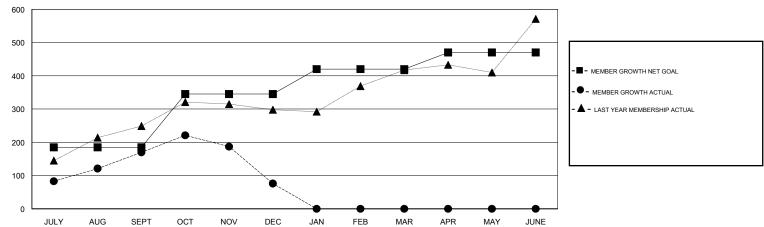

# GOALS AND ACTUAL MEMBERS CUMULATIVE

| DROPPED CLUBS: 4  DROPPED MEMBERS |     | 66 CLUBS OF 91 ADDED 1 OR MORE NEW MEMBERS | GENDER DISTRIBUTION  MALE 2,488 (69.77%)  FEMALE 1,078 (30.23%)  Women Percentage Fiscal Year Goal: 2% |       |
|-----------------------------------|-----|--------------------------------------------|--------------------------------------------------------------------------------------------------------|-------|
| DECEASED                          | 7   | CLICK HERE FOR CUMULATIVE                  | TOTAL FAMILY UNIT MEMBERS                                                                              | 1,450 |
| CLUB CANCELLED                    | 95  | MEMBERSHIP DATA                            |                                                                                                        | 747   |
| OTHER                             | 269 |                                            | FAMILY MEMBERS PAYING HALF DUES                                                                        | 747   |
| TOTAL                             | 371 |                                            |                                                                                                        |       |